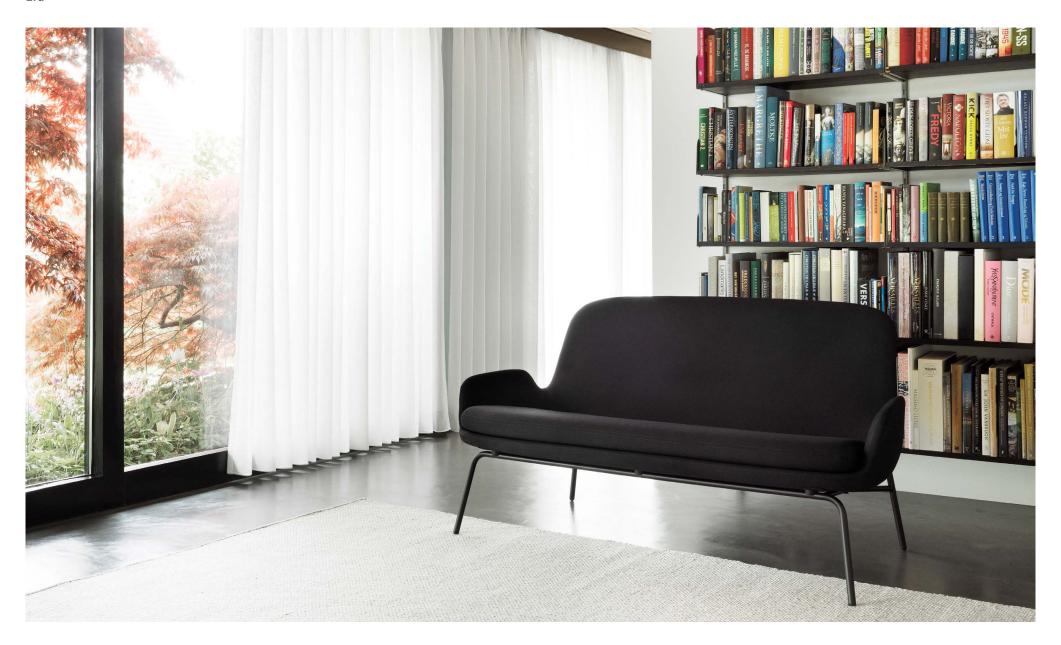

# Furniture for a new era

The design is well-proportioned, the lines are sharp and the feel is contemporary. Expressing a sophisticated calmness that invites the sitter to pure and unreserved relaxation, Era demonstrates the art of refined proportions. A design in which the interaction between soft curves and straight lines is done just right. An incredibly strong construction makes the Era series well-suited for commercial spaces. The same level of care proceeds to the upholstering and stitching, which are carried out with the utmost artisanal precision to flawlessly dress the sleek silhouettes. With its streamlined design and high quality, Era is designed to transcend generations.

# **Collection Overview**

**Era Sofa wood** H: 78 x L: 145 x D: 77 x SH: 41 cm

**Era Sofa steel, chrome** H: 78 x L: 145 x D: 77 x SH: 41 cm

#### Description

Era combines modern production techniques with traditional furniture craftsmanship in a timeless and characterful design. The Era series includes a high and low version of lounge chairs, a 2 seater sofa and a footstool with multiple base types for a great variety.