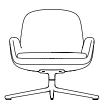

Era Lounge Chair low steel, chrome H: 77 x L: 72 x D: 75 x SH: 40 cm

Era Lounge Chair high steel, chrome H: 103 x L: 72 x D: 80 x SH: 40 cm

Era Footstool steel, chrome H: 39 x L: 53 x D: 42 x SH: 39 cm

Era Lounge Chair low swivel aluminum H: 77 x L: 83 x D: 83 x SH: 40 cm

Era Lounge Chair high swivel aluminum H: 103 x L: 83 x D: 83 x SH: 40 cm

Era Footstool swivel aluminum H: 39 x L: 53 x D: 42 x SH: 39 cm

normann

COPENHAGEN