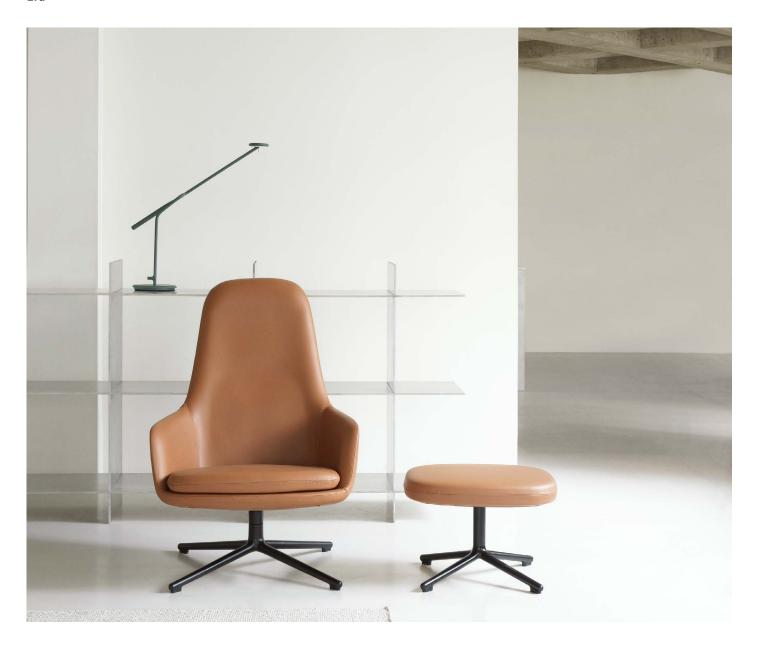

# **Collection Overview**

**Era Lounge Chair low wood** H: 77 x L: 72 x D: 75 x SH: 40 cm

Era Lounge Chair high wood H: 103 x L: 72 x D: 80 x SH: 40 cm

**Era Footstool wood** H: 39 x L: 53 x D: 42 x SH: 39 cm

Era Lounge Chair high swivel aluminum H: 103 x L: 83 x D: 83 x SH: 40 cm

Era Footstool swivel aluminum H: 39 x L: 53 x D: 42 x SH: 39 cm

normann

COPENHAGEN