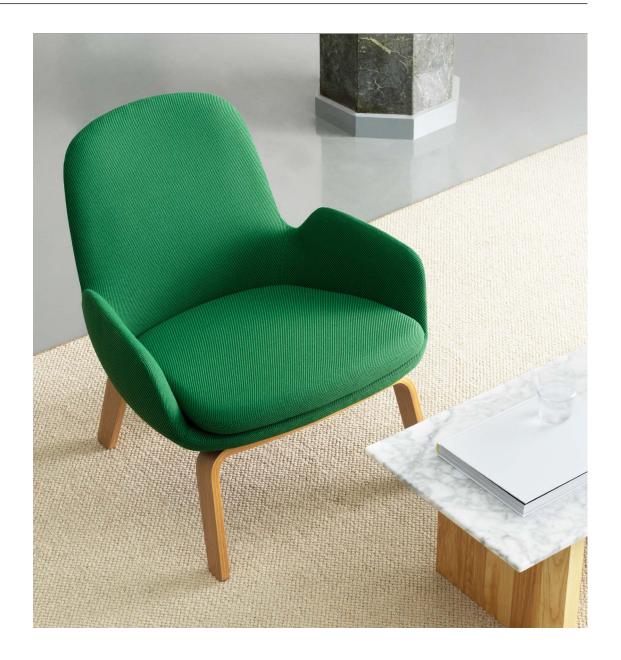

# **Collection Overview**

**Era Lounge Chair low wood** H: 77 x L: 72 x D: 75 x SH: 40 cm

Era Lounge Chair high wood H: 103 x L: 72 x D: 80 x SH: 40 cm

**Era Footstool wood** H: 39 x L: 53 x D: 42 x SH: 39 cm

#### Description

Era combines modern production techniques with traditional furniture craftsmanship in a timeless and characterful design. The Era series includes a high and low version of lounge chairs, a 2 seater sofa and a footstool with multiple base types for a great variety.

#### Designer / Year Of Design

Simon Legald / 2014

#### Material

Shell: Hard molded PU foam with steel reinforcement Cushion: Soft molded PU foam with upholstery Base: Powder coated steel, oak veneer, walnut veneer, chrome, lacquered oak veneer, aluminum, powder coated aluminum