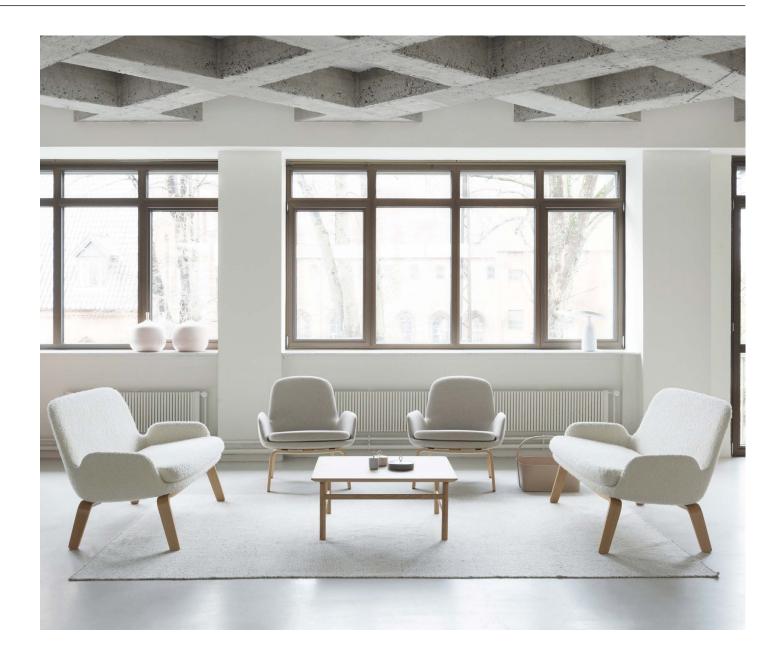

# Furniture for a new era

The design is well-proportioned, the lines are sharp and the feel is contemporary. Expressing a sophisticated calmness that invites the sitter to pure and unreserved relaxation, Era demonstrates the art of refined proportions. A design in which the interaction between soft curves and straight lines is done just right. An incredibly strong construction makes the Era series well-suited for commercial spaces. The same level of care proceeds to the upholstering and stitching, which are carried out with the utmost artisanal precision to flawlessly dress the sleek silhouettes. With its streamlined design and high quality, Era is designed to transcend generations.

#### Description

Era combines modern production techniques with traditional furniture craftsmanship in a timeless and characterful design. The Era series includes a high and low version of lounge chairs, a 2 seater sofa and a footstool with multiple base types for a great variety.