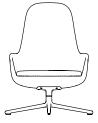

# **Collection Overview**

**Era Lounge Chair low wood** H: 77 x L: 72 x D: 75 x SH: 40 cm

Era Lounge Chair high wood H: 103 x L: 72 x D: 80 x SH: 40 cm

**Era Footstool wood** H: 39 x L: 53 x D: 42 x SH: 39 cm

Era Lounge Chair low steel, chrome H: 77 x L: 72 x D: 75 x SH: 40 cm

Era Lounge Chair high steel, chrome H: 103 x L: 72 x D: 80 x SH: 40 cm

Era Footstool steel, chrome H: 39 x L: 53 x D: 42 x SH: 39 cm

Era Lounge Chair low swivel aluminum H: 77 x L: 83 x D: 83 x SH: 40 cm