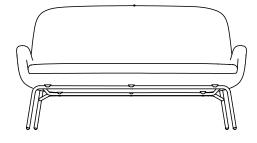

# **Collection Overview**

**Era Sofa wood** H: 78 x L: 145 x D: 77 x SH: 41 cm

**Era Sofa steel, chrome** H: 78 x L: 145 x D: 77 x SH: 41 cm