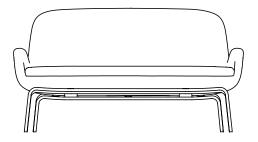

# **Collection Overview**

**Era Sofa wood** H: 78 x L: 145 x D: 77 x SH: 41 cm

**Era Sofa steel, chrome** H: 78 x L: 145 x D: 77 x SH: 41 cm